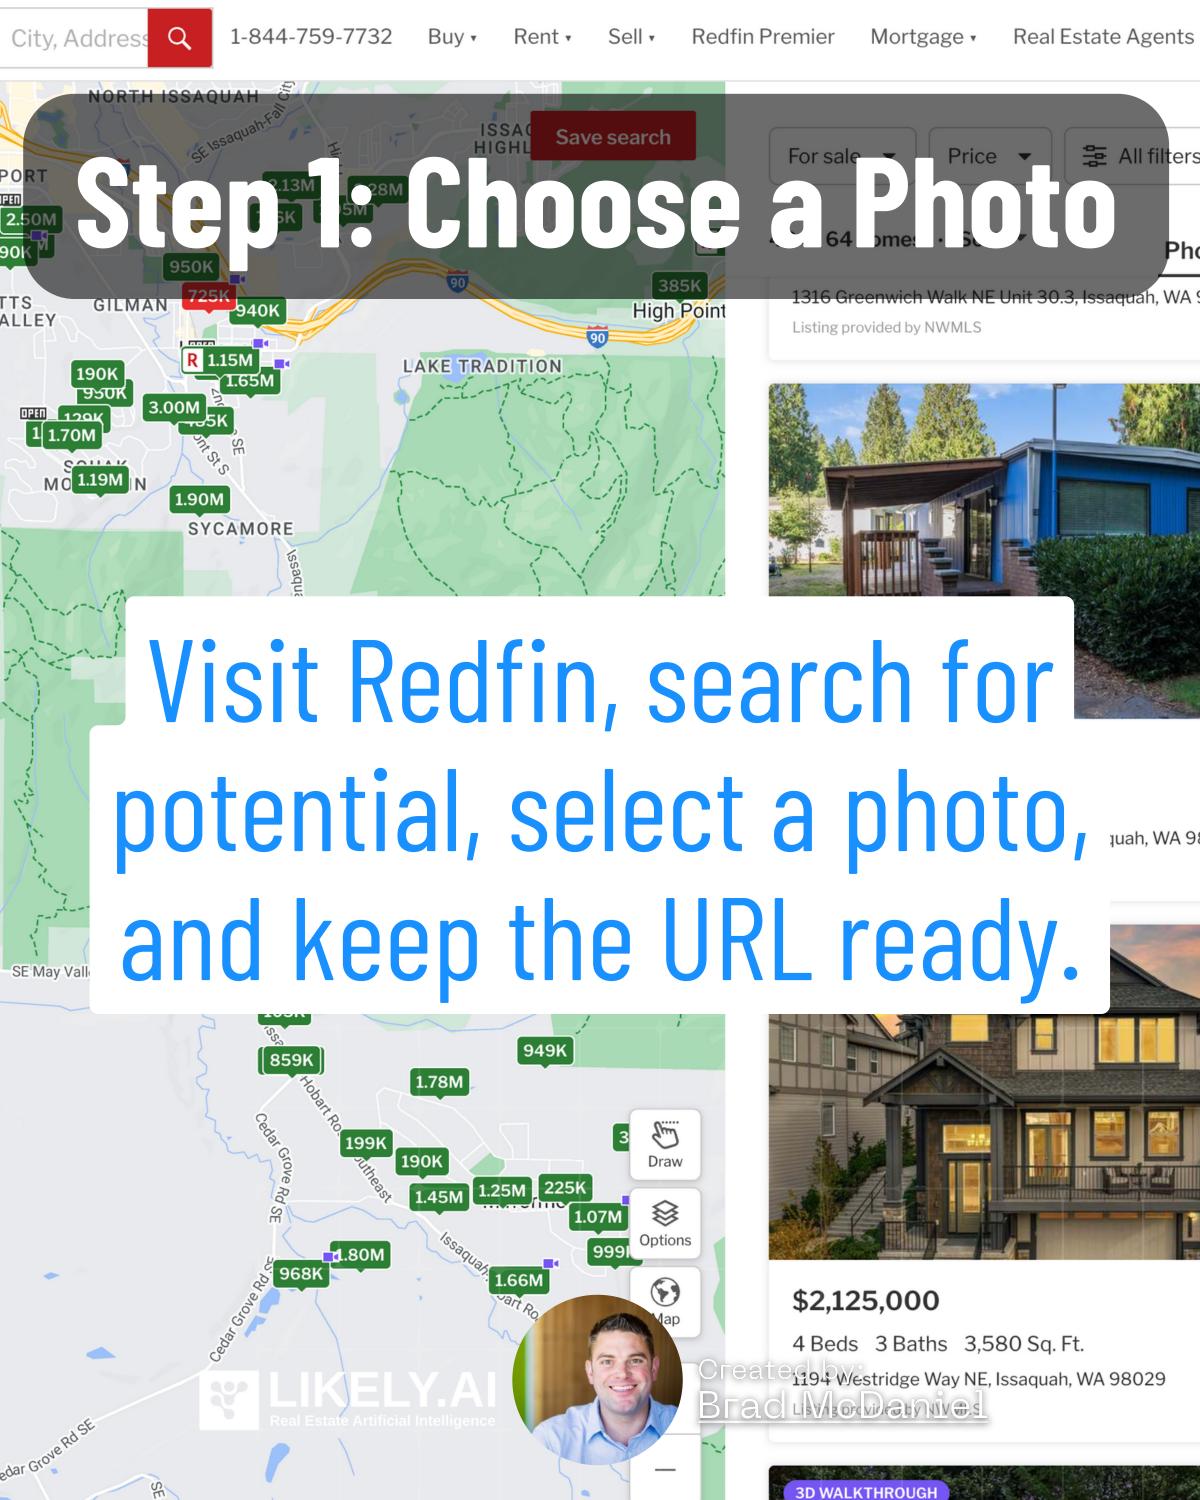

## tep 2: Al Prompts

Create 10 inidjourney prompts for a remodel inspiration design before and after pictures. Leave the 'seed image placeholder' and use the seeded image as the 'before' picture.

Create beautiful stunning pictures of this property using a modern craftsman style design, be creative and imagine what the property could look like. Use a DSLR camera and a wideangle lens, during the day time or magic hour for lighting -- ar 16:9. For each midjourney prompt, provide a title on the line above each prompt, leave [seed image placeholder] after prompt: and spacing between.

Title: Modern Craftsman Exterior Transformation

/imagine prompt: [seed image placeholder], Modern Craftsman exterior transformation with elegant lines, warm color palette, and natural materials, during the golden hour, wide-angle lens, using DSLR camera --ar 16:9 --c 50 --s 500

Title: Inviting Front Porch

/imagine prompt: [seed image placeholder], Inviting front porch with cozy seating,

sh greenery, and charming lighting, during the day time, wide-angle lens, using

## Use Likely. Al's ChatGPT to generate MidJourney Generate MidJourney

prompts. Guide the Al with

/imagine pro color schem ne golden hour, wide-angle l

Title: Spa-like battıroom ketreat

/imagine prompt: [seed image placeholder], Spa-like bathroom retreat with a