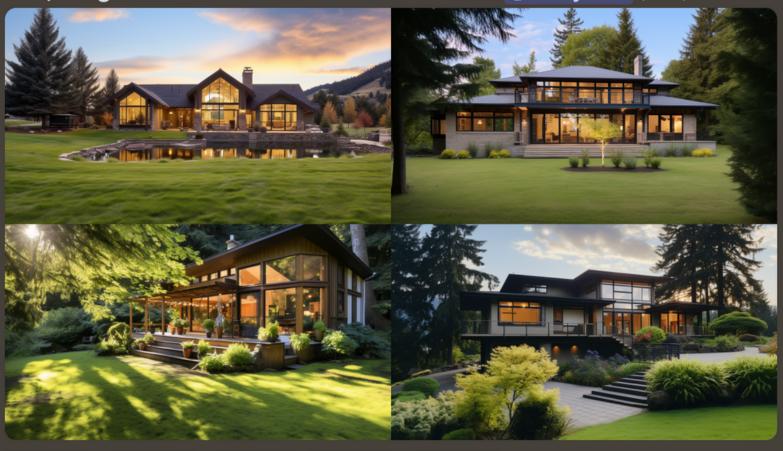

Please type your prompt here

Submit

T CHANNELS

general

**CE CHANNELS** 

General

Midjourney Bot ✓ BOT Today at 10:58 AM

https://s.mj.run/\_7Q91lZLiEl, Transform this property into a serene pasis with a mo craftsman style design. Show lush landscaping, a cozy front porch, and warm earth

### Step 3: Transform

https://s.mj.run/\_7Q91lZLiEI, Modern Craftsman exterior transformation with eleg lines, warm color palette, and natural materials, during the golden hour, wide-angl lens, using DSLR camera --ar 16:9 --c 50 --s 500 - @LikelyBrad (fast)