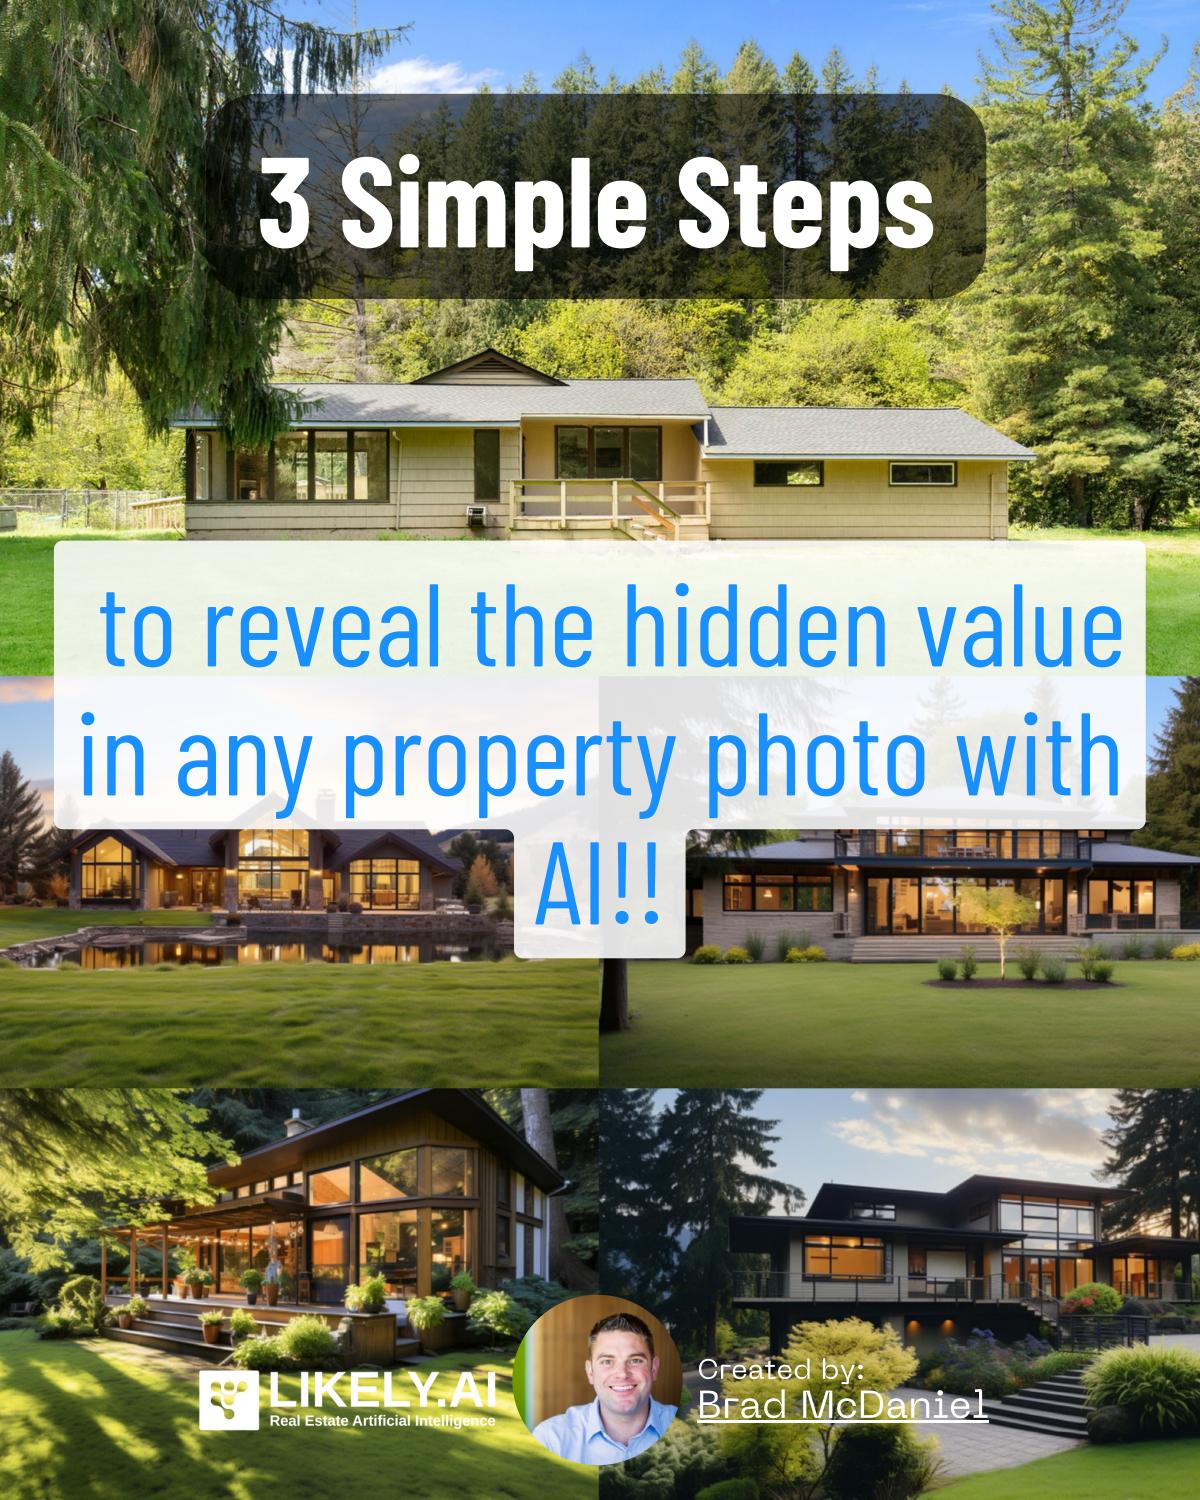

# First Impressions













## tep 2: Al Prompts

Create 10 inidjourney prompts for a remodel inspiration design before and after pictures. Leave the 'seed image placeholder' and use the seeded image as the 'before' picture.

Create beautiful stunning pictures of this property using a modern craftsman style design, be creative and imagine what the property could look like. Use a DSLR camera and a wideangle lens, during the day time or magic hour for lighting -- ar 16:9. For each midjourney prompt, provide a title on the line above each prompt, leave [seed image placeholder] after prompt: and spacing between.



Title: Modern Craftsman Exterior Transformation

/imagine prompt: [seed image placeholder], Modern Craftsman exterior transformation with elegant lines, warm color palette, a